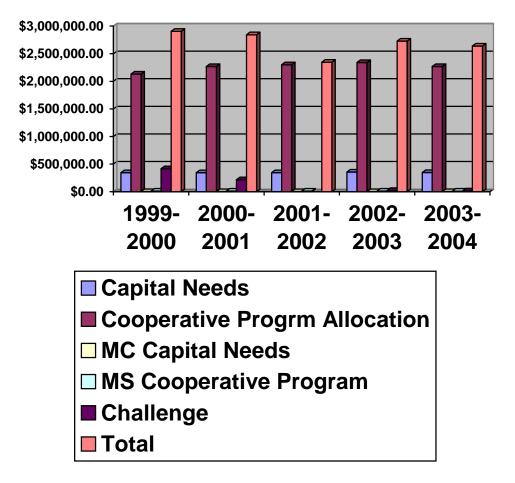

|                | 1999-2000      | 2000-2001      | 2001-2002      | 2002-2003      | 2003-2004      |
|----------------|----------------|----------------|----------------|----------------|----------------|
| Capital Needs  | \$344,399.86   | \$343,670.29   | \$343,670.29   | \$354,963.77   | \$347,575.18   |
| Cooperative    |                |                |                |                |                |
| Program        |                |                |                |                |                |
| Allocation     | \$2,131,870.04 | \$2,268,232.96 | \$2,298,722.79 | \$2,340,268.35 | \$2,266,711.84 |
| MC Capital     |                |                |                |                |                |
| Needs          | \$1,859.15     | \$1,750.89     | \$2,525.77     | \$1,600.83     | \$1,517.72     |
| MS Cooperative |                |                |                |                |                |
| Program        | \$11,586.72    | \$11,593.30    | 10,818.42      | \$10,557.39    | \$9,906.92     |
| Challenge      | \$415,909.02   | \$216,982.29   | N/A            | \$21,190.32    | \$12,812.69    |
| Total          | \$2,905,724.89 | \$2,842,229.73 | \$2,346,737.27 | \$2,728,580.66 | \$2,638,524.35 |