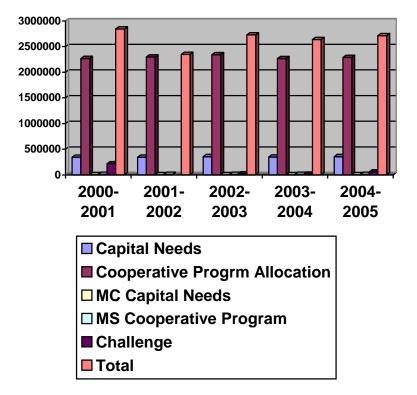

| -              |                |                |                |                |                |
|----------------|----------------|----------------|----------------|----------------|----------------|
|                | 2000-2001      | 2001-2002      | 2002-2003      | 2003-2004      | 2004-2005      |
| Capital Needs  | \$343,670.29   | \$343,670.29   | \$354,963.77   | \$347,575.18   | \$354,883.57   |
| Cooperative    |                |                |                |                |                |
| Program        |                |                |                |                |                |
| Allocation     | \$2,268,232.96 | \$2,298,722.79 | \$2,340,268.35 | \$2,266,711.84 | \$2,288,836.04 |
| MC Capital     |                |                |                |                |                |
| Needs          | \$1,750.89     | \$2,525.77     | \$1,600.83     | \$1,517.72     | \$1,472.77     |
| MS Cooperative |                |                |                |                |                |
| Program        | \$11,593.30    | 10,818.42      | \$10,557.39    | \$9,906.92     | \$9,949.12     |
| Challenge      | \$216,982.29   | N/A            | \$21,190.32    | \$12,812.69    | \$56,374.16    |
| Total          | \$2,842,229.73 | \$2,346,737.27 | \$2,728,580.66 | \$2,638,524.35 | \$2,711,065.66 |