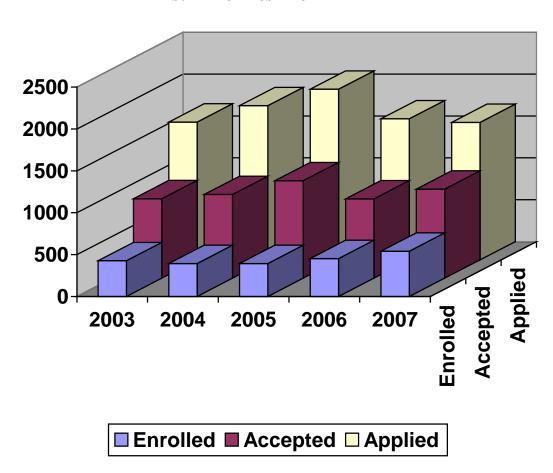

## **FIRST-TIME FRESHMEN**

These totals include first-time freshmen enrolled in the fall term. A few freshmen only took the SAT exam and their scores are not reflected in the data.

|              | 2003    | 2004    | 2005    | 2006    | 2007    |
|--------------|---------|---------|---------|---------|---------|
| Applied      | 1,646   | 1,842   | 2,038   | 1,685   | 1,642   |
| Accepted     | 949     | 1,000   | 1,164   | 947     | 1,064   |
| Enrolled     | 427     | 394     | 394     | 453     | 541     |
| Average ACT  | 23.2    | 23.5    | 23.0    | 23.1    | 23.1    |
| Average Age  | 18.3    | 18.3    | 18.5    | 18.3    | 18.4    |
| Gender (M/F) | 211/216 | 188/206 | 188/206 | 200/253 | 257/284 |

**First-Time Freshmen** 