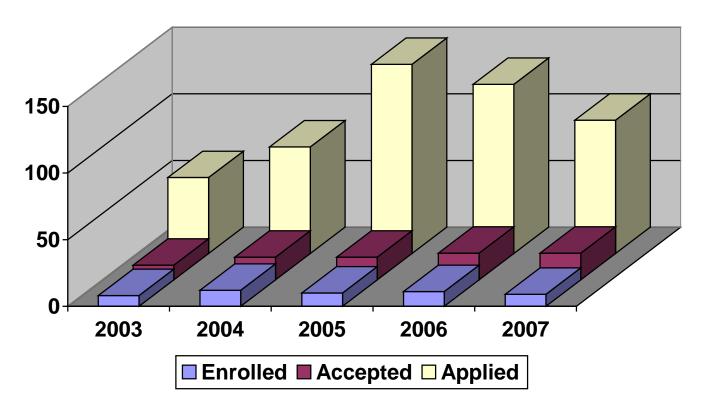

## **NON-TRADITIONAL FRESHMEN**

Non-traditional freshmen are students who have less than 12 credit hours and did not enter college immediately following their high school graduation.

|              | 2003 | 2004 | 2005 | 2006 | 2007 |
|--------------|------|------|------|------|------|
| Applied      | 57   | 80   | 142  | 127  | 100  |
| Accepted     | 11   | 17   | 17   | 20   | 20   |
| Enrolled     | 8    | 12   | 10   | 11   | 9    |
| Average Age  | 19.4 | 22.7 | 23.1 | 22.2 | 23.2 |
| Gender (M/F) | 1/7  | 7/5  | 3/7  | 5/6  | 4/5  |

## **Non-Traditional Freshmen**