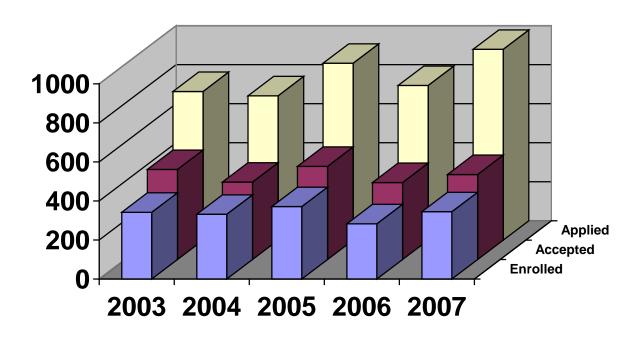

## **UNDERGRADUATE TRANSFERS**

These data represent all students who previously attended other institutions and transferred to Mississippi College for the first time in the fall semester.

|              | 2003    | 2004    | 2005    | 2006    | 2007    |
|--------------|---------|---------|---------|---------|---------|
| Applied      | 762     | 740     | 907     | 793     | 978     |
| Accepted     | 462     | 397     | 478     | 395     | 436     |
| Enrolled     | 342     | 334     | 371     | 283     | 345     |
| Average Age  | 23      | 22.5    | 22.8    | 23.4    | 23.2    |
| Gender (M/F) | 167/175 | 137/197 | 164/207 | 107/176 | 155/190 |

## **Undergraduate Transfers**