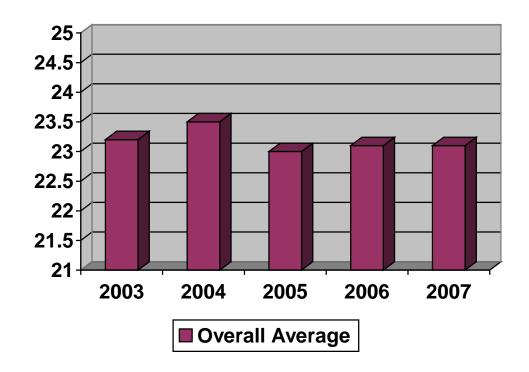

## FIRST-TIME FRESHMEN AVERAGE ACT SCORES

|                 | 2003 | 2004 | 2005 | 2006 | 2007 |
|-----------------|------|------|------|------|------|
| Overall Average | 23.2 | 23.5 | 23.0 | 23.1 | 23.1 |

**Average ACT Scores** 