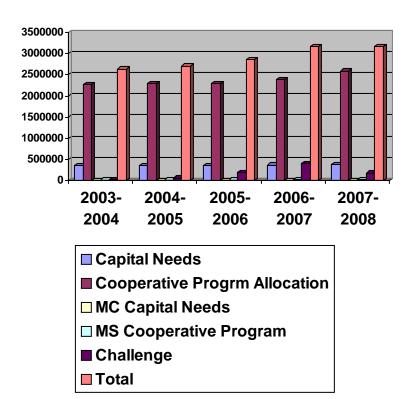

## **MISSISSIPPI BAPTIST CONVENTION GIFTS**

|                | 2003-2004      | 2004-2005      | 2005-2006      | 2006-2007      | 2007-2008      |
|----------------|----------------|----------------|----------------|----------------|----------------|
| Capital Needs  | \$347,575.18   | \$354,883.57   | \$358,390.92   | \$365,547.28   | \$383,962.32   |
| Cooperative    |                |                |                |                |                |
| Program        |                |                |                |                |                |
| Allocation     | \$2,266,711.84 | \$2,288,836.04 | \$2,300,698.64 | \$2,388,098.88 | \$2,592,449.60 |
| MC Capital     |                |                |                |                |                |
| Needs          | \$1,517.72     | \$1,472.77     | \$1,533.01     | \$1,835.96     | \$2,024.51     |
| MS Cooperative |                |                |                |                |                |
| Program        | \$9,906.92     | \$9,949.12     | \$9,841.65     | \$12,052.20    | \$13,668.79    |
| Challenge      | \$12,812.69    | \$56,374.16    | \$184,356.81   | \$403,666.55   | \$177,204.26   |
| Total          | \$2,638,524.35 | \$2,711,065.66 | \$2,854,821.03 | \$3,171,200.87 | \$3,169,309.48 |