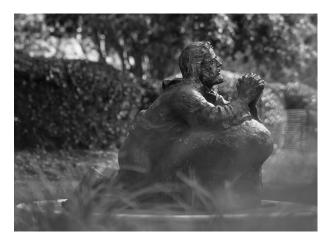

The moving sculpture "Servant Savior" depicts Jesus Christ washing the feet of His disciples just prior to The Lord's Supper. Created in 2004 by the late master sculptor Samuel Gore, "Servant Savior" was given to Mississippi College by the children of Robert and Sara Hederman.