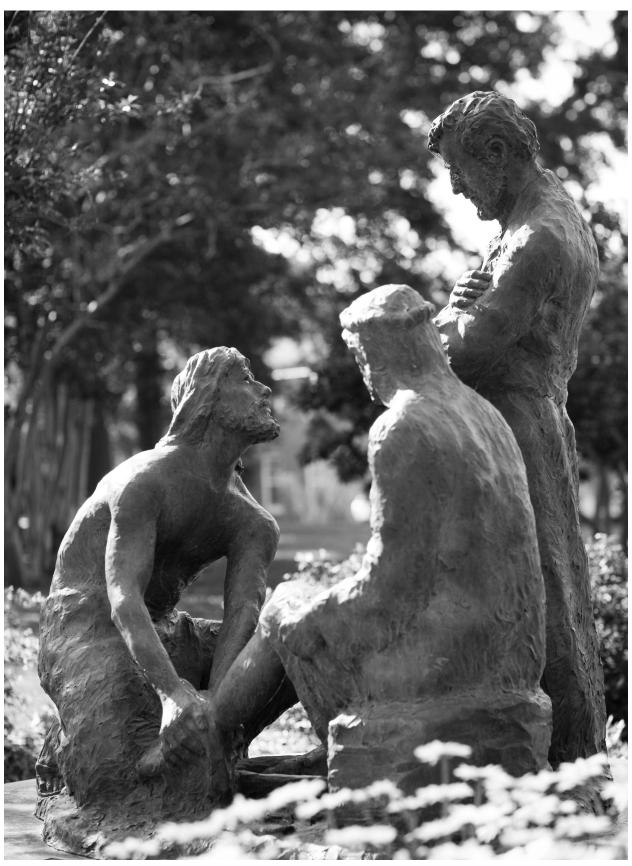

The moving sculpture "Servant Savior" depicts Jesus Christ washing the feet of His disciples just prior to The Lord's Supper. Created in 2004 by the late master sculptor Samuel Gore, "Servant Savior" was given to Mississippi College by the children of Robert and Sara Hederman.