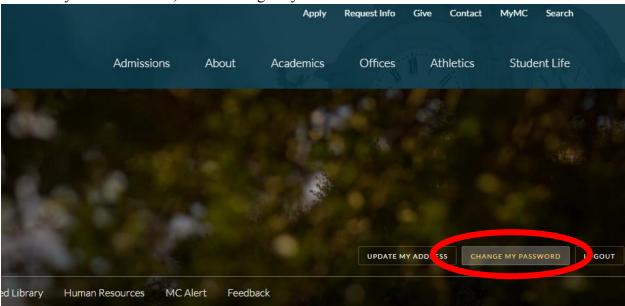

## **Changing Your MyMC Password**

You may wish to change your MyMC password to something more personal or easy to remember.

- 1. Log onto your MyMC Account.
- 2. While on your Launch Pad, click "Change My Password" located in the header.

- 3. Enter you username and current password, and click "Submit".
- 4. Fill in the required fields, read and agree to the "Acceptable Use Policy" and hit "Submit".